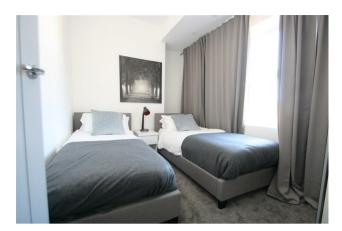

### Bedroom One

9'4 x 6'8 (2.84m x 2.03m) Original single glazed window to front aspect, fitted carpet.

### Bedroom Two

11'6 x 9 (3.51m x 2.74m) Double glazed window to side aspect, fitted carpet.