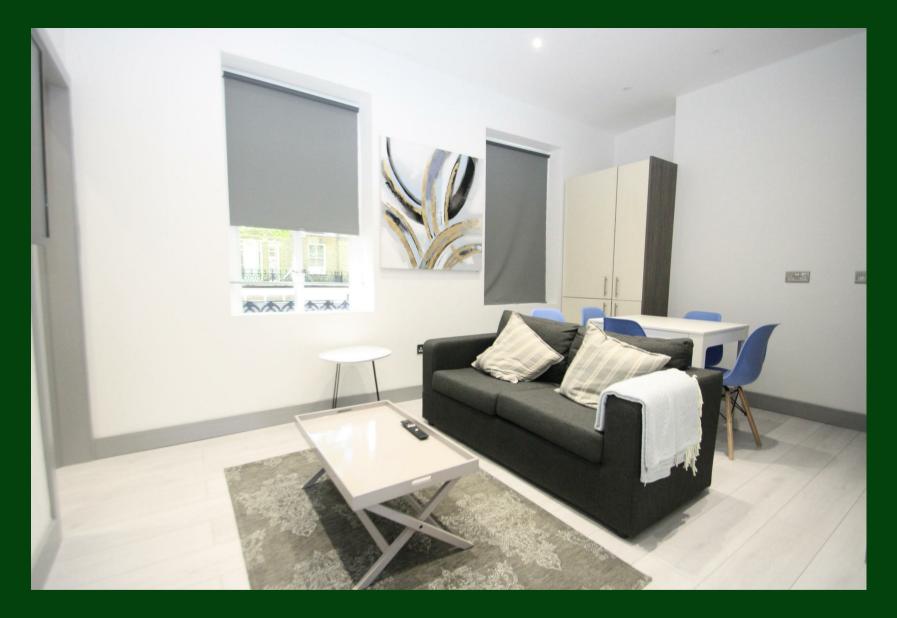

### Living/Kitchen Area

16'1 x 14'3 (4.90m x 4.34m) Two original sash windows to front aspect, engineered white wood effect flooring & spotlights. Through to kitchen.

### Kitchen

Galley style kitchen with integrated hob with extractor, oven, fridge freezer & slimline dishwasher. Range of complimentary wall & base units, stainless steel sink with mixer tap.