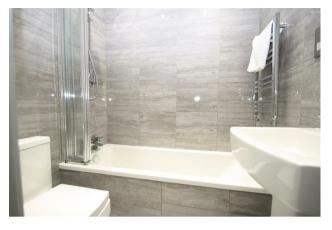

### Bathroom

Fully tiled, spotlights & chrome heated towel rail. Wash hand basin, WC, bath with shower attachment and folding glass screen.

DRAFT PARTICULARS AWAITING APPROVAL

AGENTS NOTES: Appointmoor Estates Ltd as our Vendors Agents have endeavoured to check the accuracy of these sales particulars, but however, can offer no guarantee. We therefore must advise any prospective purchaser employ their own, independent experts to verify the statements contained herein. Floor plans are not to scale and only provide an indication of the layout. All measurements are approximate and should not be relied upon. No equipment, utilities, circuits or fittings have been tested. VIEWINGS: BY APPOINTMOOR ESTATES ONLY